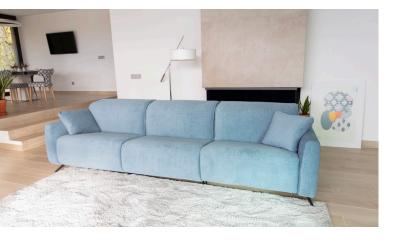

# **BALTIA**

#### **Measures**

Width: cm
Heigth: 80cm
Depth: 95cm
Seat heigth: 48cm
Arm heigth: 66cm
Back heigth: 42cm
Depth open: 167cm

# **Technical information**

Frame: Frame of pine wood and MDF

Sueat suspension: N.E.A

Back suspension: Metal back support

Seat firmness: Medium Foam + soft

Seat foam: Fibre + Polyurethane 35kg

Back cushions: Fibersilk 100% Loose cushions: Fibersilk 100%