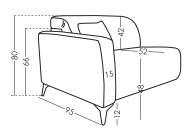

#### **Measures**

Width: cm
Heigth: 80cm
Depth: 95cm
Seat heigth: 48cm
Arm heigth: 66cm
Back heigth: 42cm
Depth open: 167cm